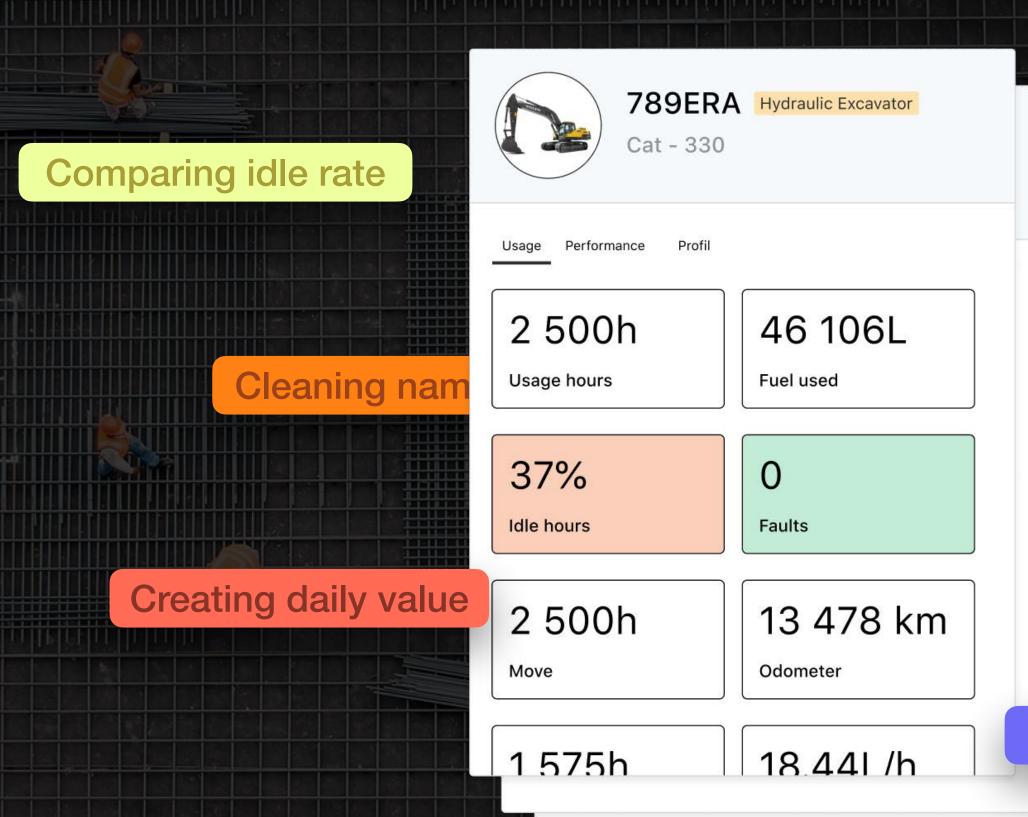

# **EIFFAGE**

- Lower Idle rate
- Understand usage
- Reduce fuel
- ...

# Why would you choose Hiboo?

- Pilot your CO2 emissions and dominate your Group objectives: -2,6tn CO2/asset/year
- ▶ Get unique operational insights : reduce idle rate and save 9k€/asset/year
- Reduce your insurance costs: up to 50% per year
- Save on IT costs: O€ of project development costs
- Accelerate your digital transition : get your data today