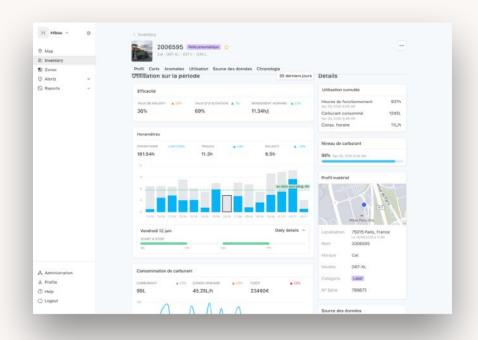

## Asset usage

E.

3000km

09/01/2020 - 09/30/2020

₹ Filter

Fuel efficiency (average)

13.63 L/H

Liters used / Total hours of use

30.51%

Idle percent

| Name               | Model   | Fuel used↓ | Usage hours | Production Hours | Idle Hours | Idle percent | Hourly consum |
|--------------------|---------|------------|-------------|------------------|------------|--------------|---------------|
| D38879<br>Cat      | 349D2L  | 16 641.6 L | 483h 0m     | 365h 9m          | 117h 51m   | 24.4 %       | 34.5          |
| SE069<br>Cat       | 631G    | 8 605.7 L  | 146h 6m     | 138h 15m         | 7h 51m     | 5.4 %        | 58.9          |
| D30023<br>Cat      | 349D2L  | 8 085.2 L  | 189h 56m    | 160h 20m         | 29h 36m    | 15.6 %       | 42.6          |
| P468<br>Cat        | 349D2L  | 7 054.1 L  | 162h 29m    | 130h 38m         | 31h 51m    | 19.6 %       | 43.4          |
| <b>P412</b><br>Cat | 349ELVG | 7 009.2 L  | 134h 29m    | 115h 47m         | 18h 42m    | 13.9 %       | 52.1          |
| P406<br>Volvo      | EC380D  | 6 992.1 L  | 187h 18m    | 153h 13m         | 34h 4m     | 18.2 %       | 37.3          |
| D48860<br>Cat      | 966L    | 6 593.7 L  | 378h 4m     | 293h 25m         | 84h 39m    | 22.4 %       | 17.4          |
| P410<br>Volvo      | EC380D  | 6 318.7 L  | 191h 0m     | 167h 31m         | 23h 28m    | 12.3 %       | 33.1          |
| P415<br>Volvo      | EC480D  | 6 127.5 L  | 148h 12m    | 122h 3m          | 26h 9m     | 17.6 %       | 41.4          |
| D30025<br>Cat      | 349D2L  | 6 085.1 L  | 213h 44m    | 159h 26m         | 54h 18m    | 25.4 %       |               |
| D81089<br>Cat      | 740     | 6 053.3 L  | 214h 31m    | 110h 13m         | 104h 18m   | 48.6 %       |               |