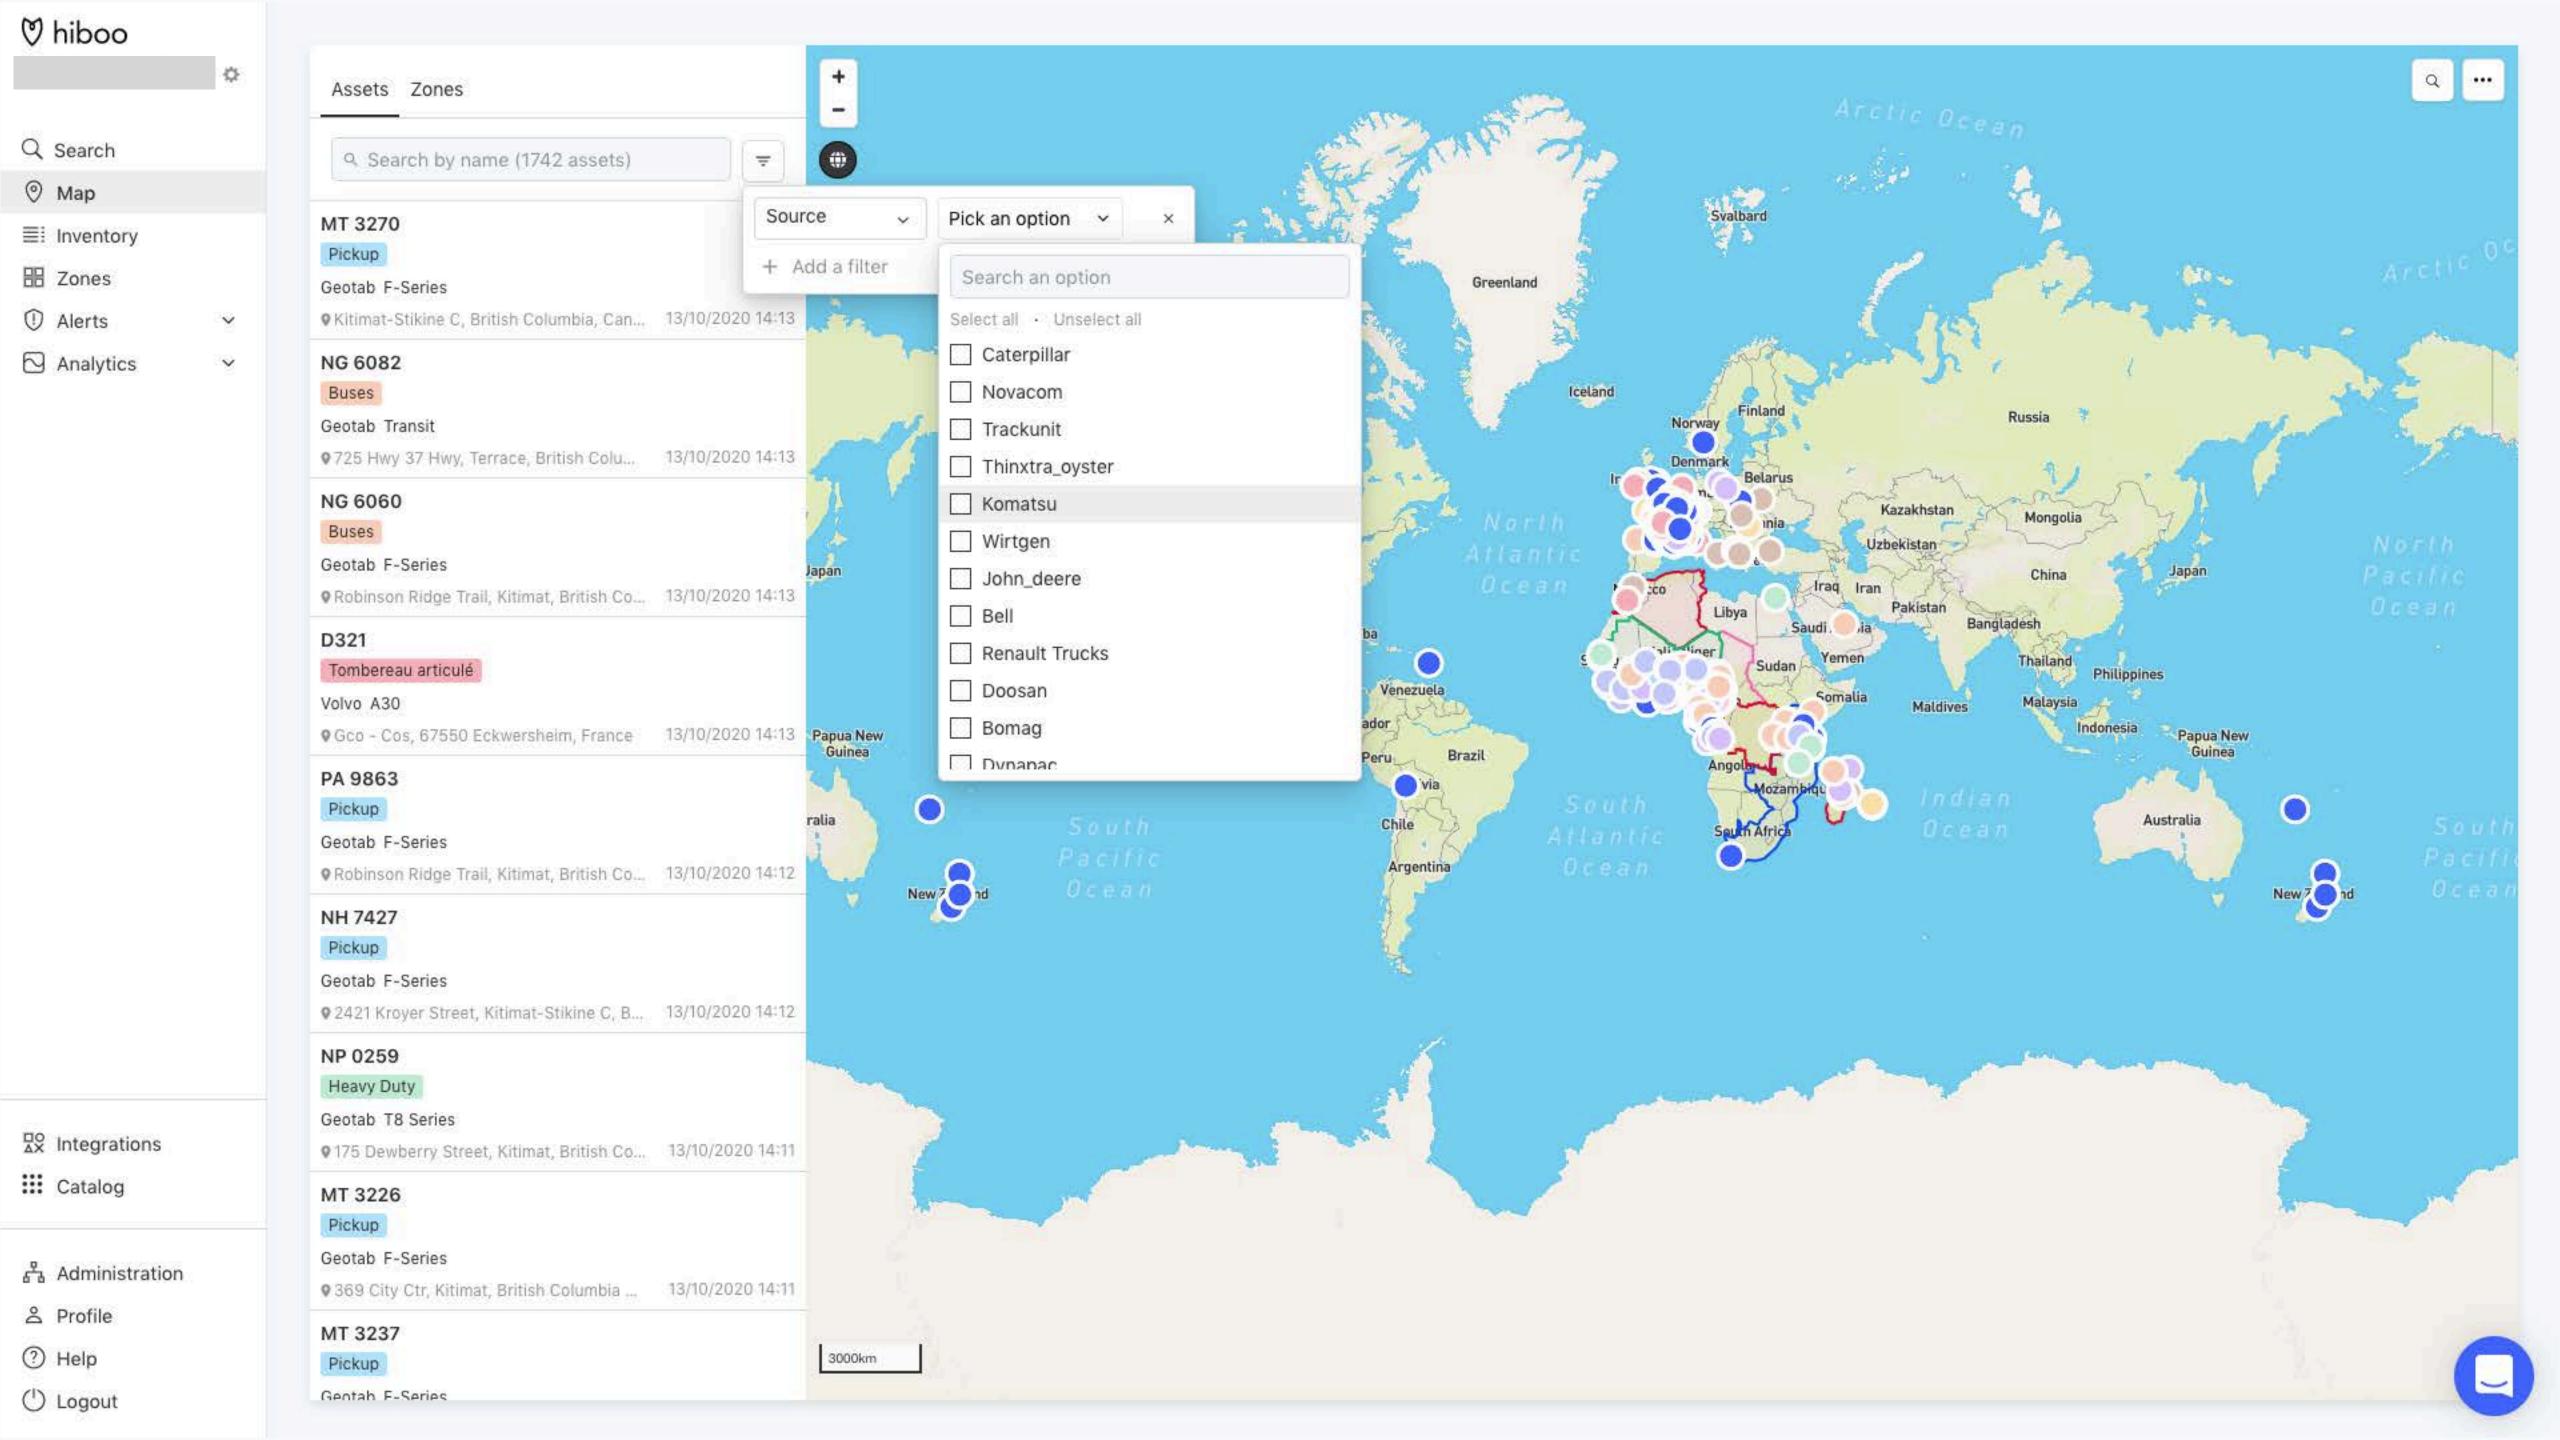

Fileet

Pickup

Stab F-Series

Simat-Stikine Co

NG 6082

Buses

Geotab Transit

♥725 Hwy 37 Hwy, Terrace, Briti

### NG 6060

Geotab F-Series

O Robinson Ridge Trail, Kitimat, E

### D321

Volvo A30

OGco - Cos, 67550 Eckwershein

### PA 9863

Pickup

Geotab F-Series

O Robinson Ridge Trail, Kitimat, B

### NH 7427

### NP 0259

? Help

( Logout

& Profile

Integrations

品 Administration

::: Catalog

Assets Zones

### 9 Search by name (1742

MT 3270

Pickup

Buses

Tombereau articulé

Pickup

Geotab F-Series

• 2421 Kroyer Street, Kitimat-Stil

Heavy Duty

Geotab T8 Series

9 175 Dewberry Street, Kitimat, B

### MT 3226

Pickup

Geotab F-Series

9 369 City Ctr, Kitimat, British Co

### MT 3237

Pickup

Gentah F-Series