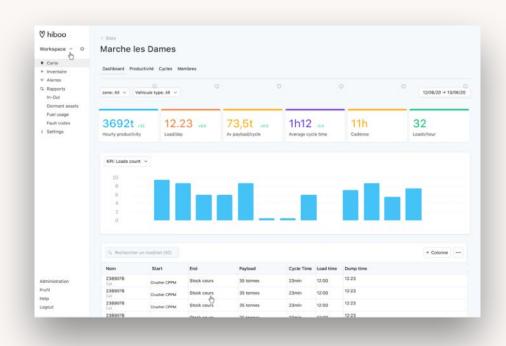

## 4. MINING

- Reduce cycle time
- Monitor speed
- Evaluate your productivity
- ...

+ 10% productivity