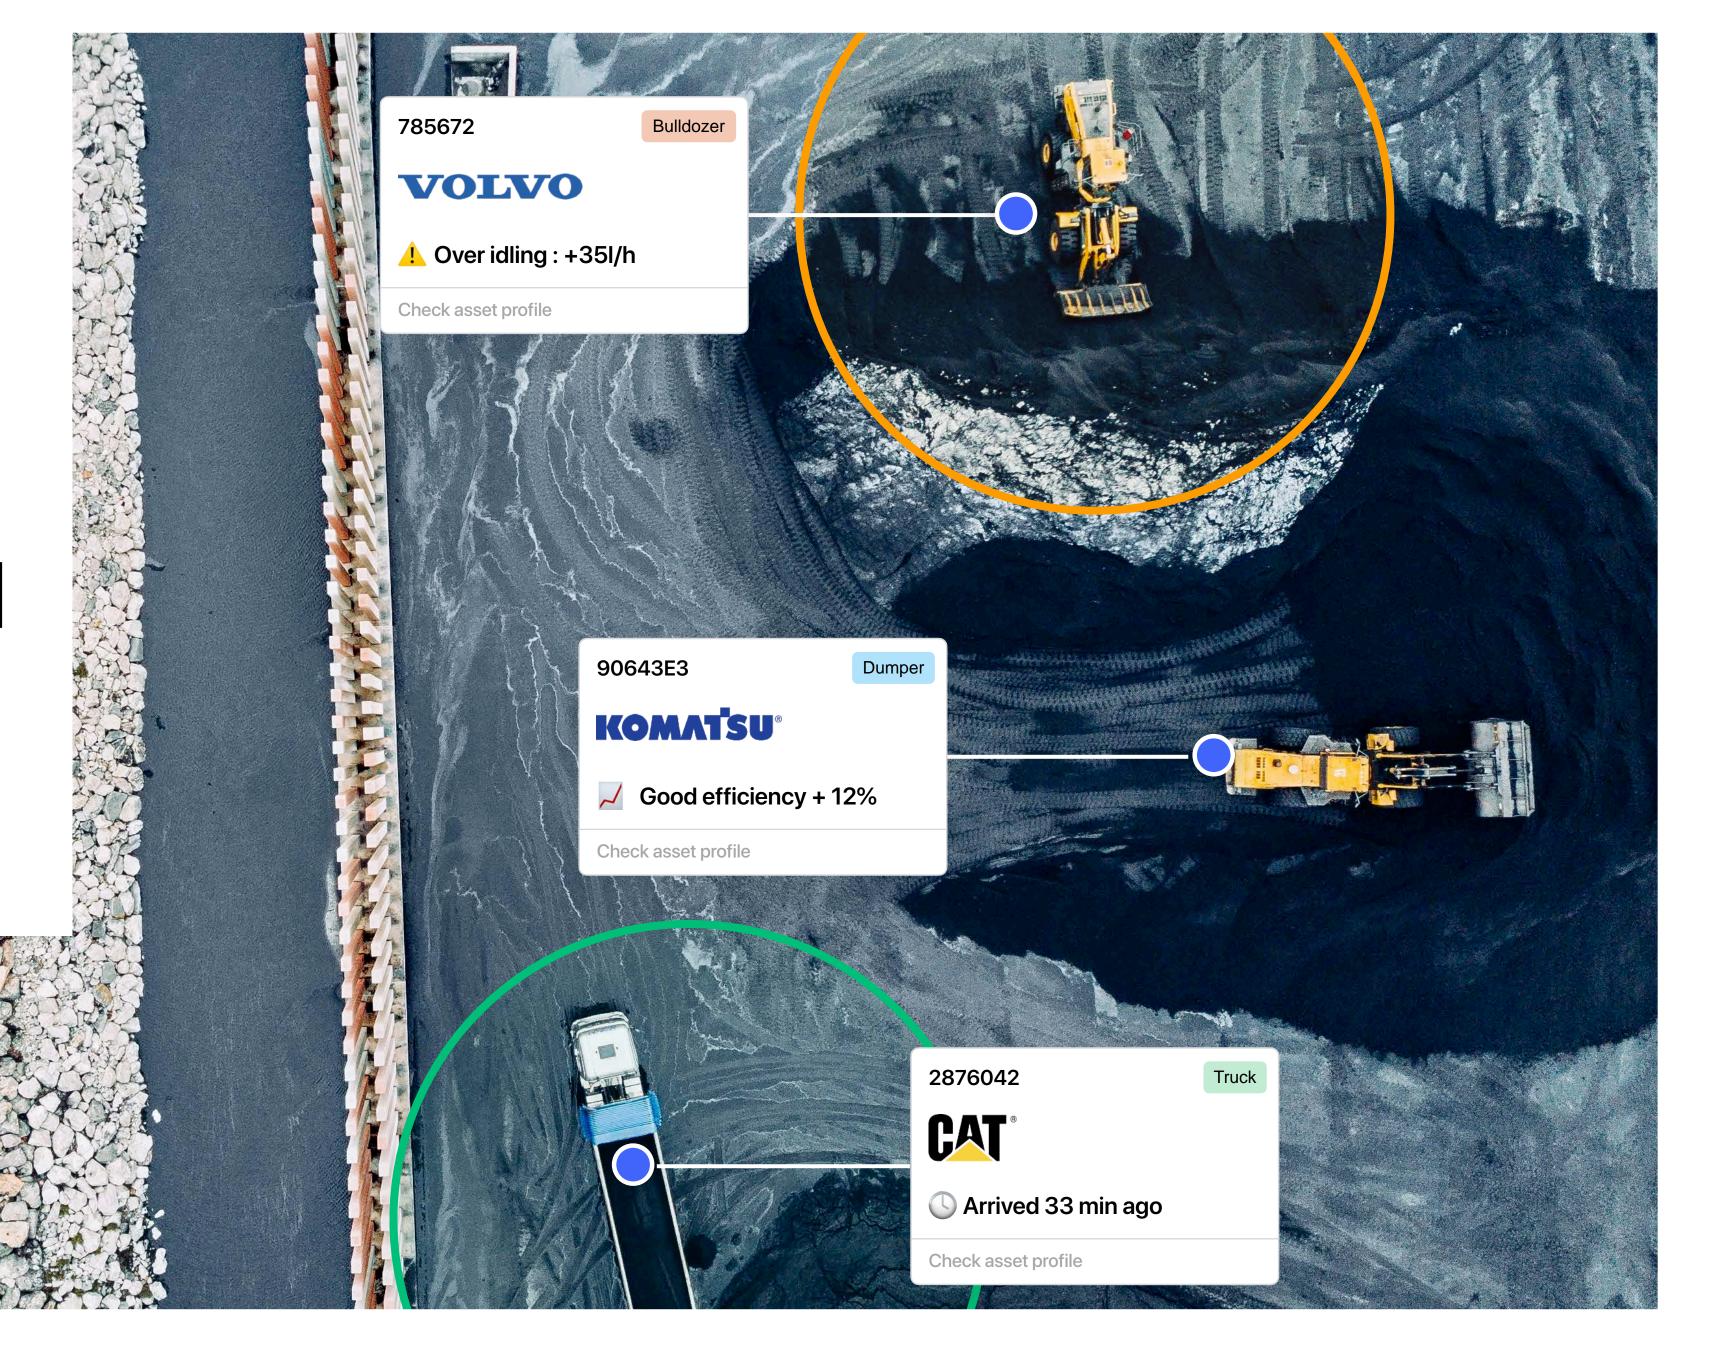

# Our use cases — Built to empower every fleet

## 1. CONSTRUCTION

## 4. MINING

- Reduce cycle time
- Monitor speed
- Evaluate your productivity
- ...

+ 10% productivity