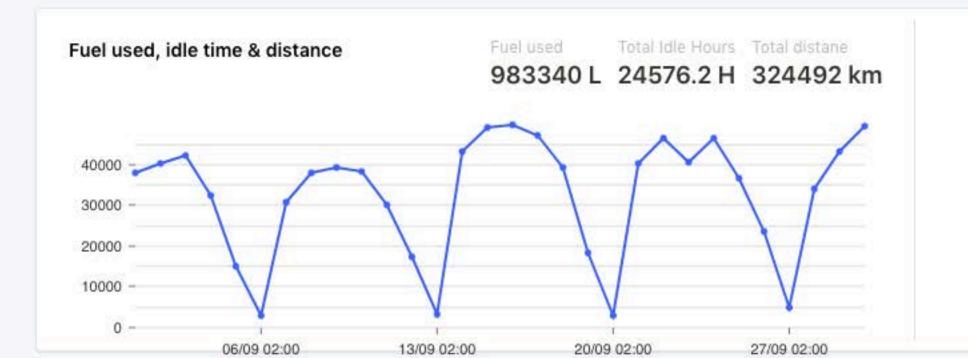

## Asset usage

E.

3000km

09/01/2020 - 09/30/2020

₹ Filter

Fuel efficiency (average)

13.63 L/H

Liters used / Total hours of use