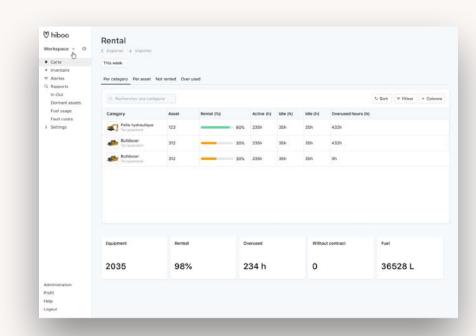

# 3. RENTAL

- Increase rental rate
- Track out of hours
- Trigger business alerts
- •

# + 15% rental rate / month