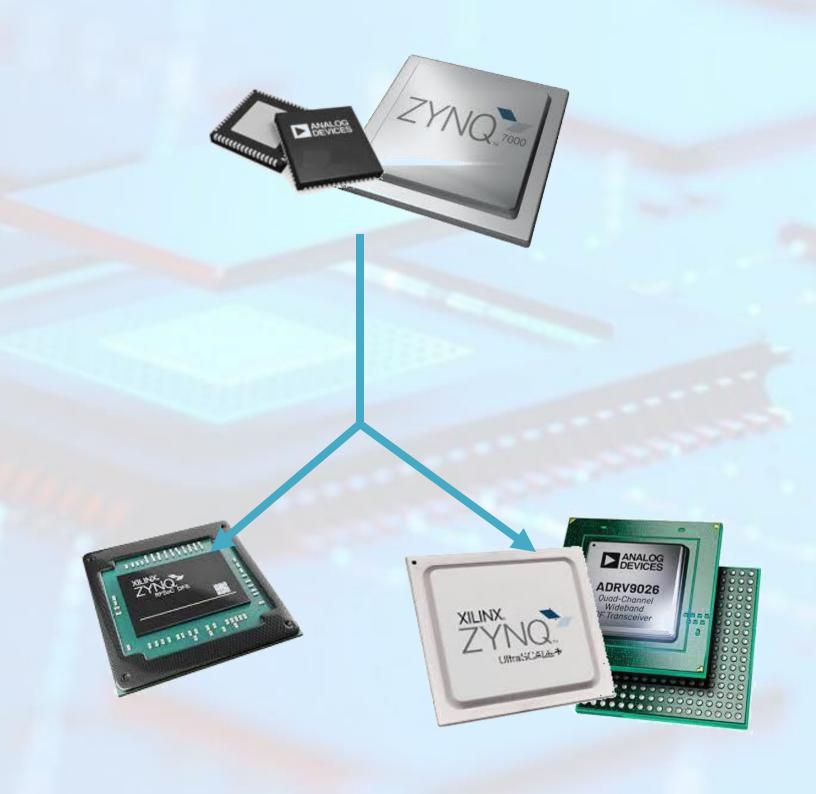

# Technologie

AW2S propose a range of platform for all customer needs

#### ► Legacy Platform

- Xilinx Zynq 7000
- Analog Device discrete DAC/ADC/LO...
- Support from 2G to 5G 100MHz FR1 1CC 4x4
- CPRI & eCPRI Split 8

#### **▶** Cost Sensitive platform

- Xilinx Zynq Ultrascale+
- Analog Device ADRV902x
- Support from 3G to 5G 100MHz FR1 2CC 4x4
- CPRI, eCPRI Split 8 & O-RAN

#### **►** High End

- Xilinx Zynq RFSOC DFE
- Support from 2G to 5G 100MHz FR1 4CC 64x64
- Support for 5G 400MHz FR2
- Dedicated to:
  - RAN Sharing RRH up to 8 antennas
  - Active Antennas, LEO & Stratospherical products
- CPRI, eCPRI Split 8 & O-RAN