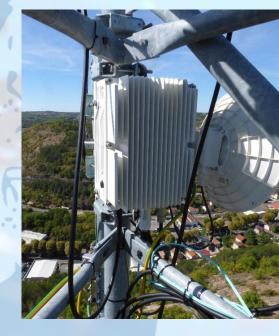

#### Open Ran is a reality

- ► Legacy Platform
- ▶ 30 LTE stations and 80 LTE cells
- ► Frequency: 3410-3460 MHz
- ► 10MHz channel
- ▶ Backbone: Optical fiber and microwave links

## AW2S IN THE FIELD

AW2S has already successfully deployed its 4G/5G network solution over the world in Open-RAN:

▶ 5000 RRH in the field

#### In various frequency bands:

-LTE FDD bands 3,5,7,20,28,8

**-LTE TDD bands** 38,40,41,42

#### For several applications:

Cellular

**NB-IOT** 

Fixed Wireless Access

14, RUE GALILÉE - CS 10055 33615 PESSAC CEDEX - FRANCE +33 (0)5 57 26 08 88 contact@serma.com