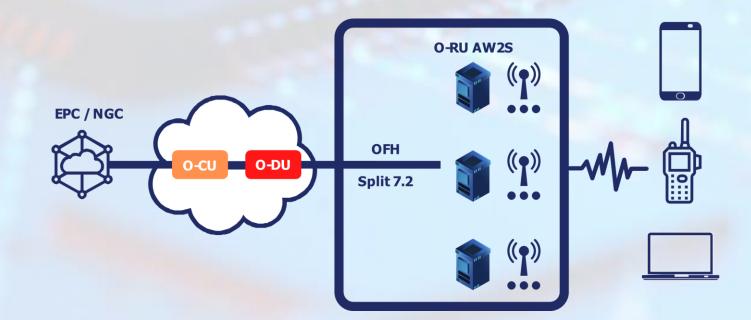

# Open-RAN

AW2S is Open-RAN since Day-1

- ► Legacy Front Hall interface based on ETSI ORI
  - Launched in 2010 by ETSI & NGMN Alliance
  - Based on CPRI
  - C&M using XML messaging on TCP/IP
- ▶ Published AW2S evolution for 2G/3G/4G &5G support for ORI
- ► Support of eCPRI Split 8 available since 2019
  - I/Q samples over IP
    - E.G With Open Air Interface and Orange

### Architecture

Open-RAN can offer a wide variety of architecture and a mix of them

#### **▶ V-RAN**

- Centralized BBU
- FrontHaull on CPRI or even eCPRI