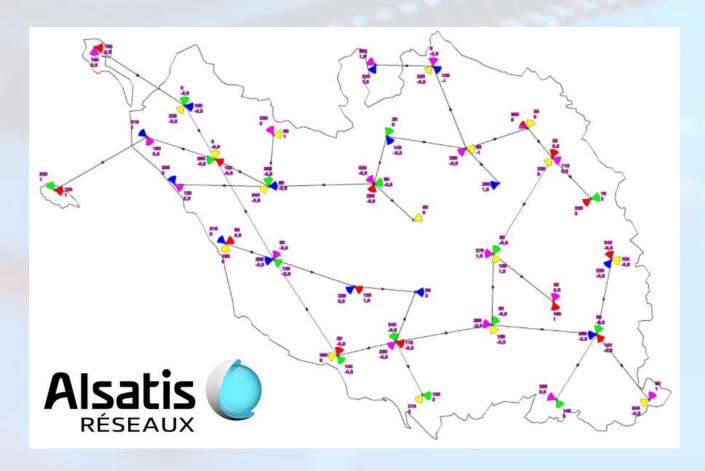

#### Open Ran is a reality

- ► Legacy Platform
- ▶ 30 LTE stations and 80 LTE cells
- ► Frequency: 3410-3460 MHz
- ► 10MHz channel
- ▶ Backbone: Optical fiber and microwave links

## AW2S IN THE FIELD

AW2S has already successfully deployed its 4G/5G network solution over the world in Open-RAN:

▶ 5000 RRH in the field

#### In various frequency bands:

-LTE FDD bands 3,5,7,20,28,8

**-LTE TDD bands** 38,40,41,42