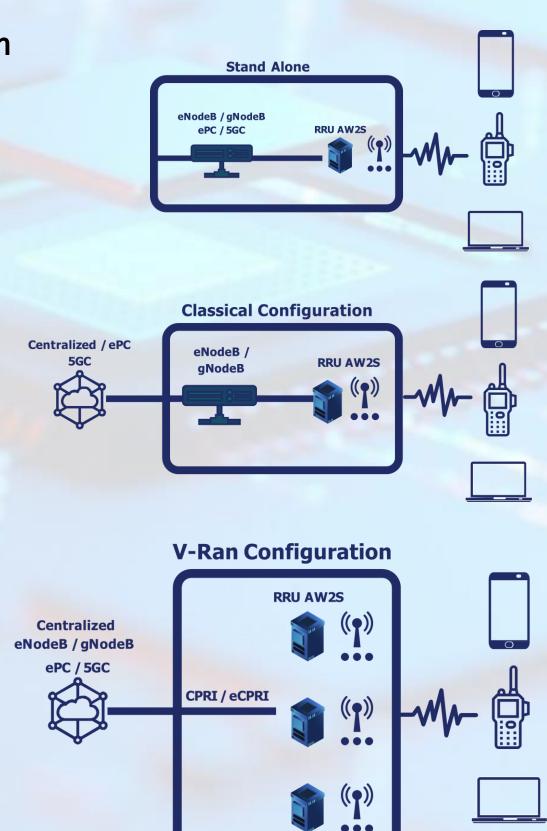

### Architecture

Open-RAN can offer a wide variety of architecture and a mix of them

#### **▶** Stand Alone

- Based on AMRS stack 4G/5G
- All RAN in a single PC
- PC even integrated to tRRH

#### **▶** Classical

- BBU on site with RRHs sitting in a x86 PC
- Centralized Core network
  - Alsatis delployement with Halys ePC

#### **▶ V-RAN**

- Centralized BBU
- FrontHaull on CPRI or even eCPRI