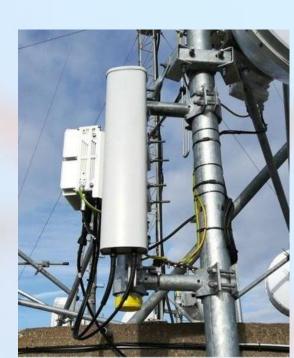

#### Open Ran is a reality

- ► Legacy Platform
- ▶ 30 LTE stations and 80 LTE cells
- ► Frequency: 3410-3460 MHz
- ► 10MHz channel
- ▶ Backbone: Optical fiber and microwave links

## AW2S IN THE FIELD

AW2S has already successfully deployed its 4G/5G network solution over the world in Open-RAN:

▶ 5000 RRH in the field

#### In various frequency bands:

-LTE FDD bands 3,5,7,20,28,8

**-LTE TDD bands** 38,40,41,42

#### For several applications:

Cellular

**NB-IOT** 

Fixed Wireless Access

14, RUE GALILÉE - CS 10055 33615 PESSAC CEDEX - FRANCE +33 (0)5 57 26 08 88 contact@serma.com